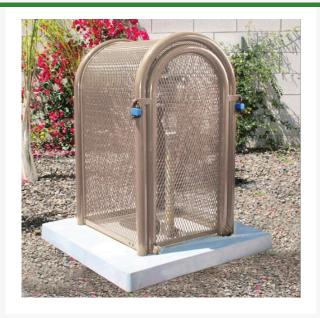

## Hinged w/Gate Enclosure - 16x37x18 Tan

RGSE1006TN

## Details

The powder coated steel tall hinged body GS-M1 model is perfect for extra tall pressure vacuum breakers and irrigation controlers. 16"W x 37"H x 18"L. Woodland Tan. Made in U.S.A.

- Rugged construction
- Hinged opening provides complete access so 1 technician can service
- Install with EncPad Enclosure or concrete base
- Lock Shield Brackets protect against bolt cutters
- Made in U.S.A.