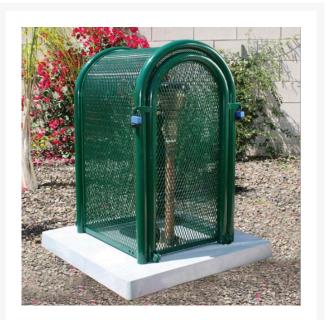

## Hinged w/Gate Enclosure - 16x48x18 Green

RGSE1007FG

## Details

The powder coated steel tall hinged body GS-M2 model is perfect for extra tall pressure vacuum breakers and irrigation controlers. 16" W x 48"H x 18"L. Forest Green. Made in U.S.A.

- Rugged construction
- Hinged opening provides complete access so 1 technician can service
- Install with EncPad Enclosure or concrete base
- Lock Shield Brackets protect against bolt cutters
- Made in U.S.A.

## **Specifications**

Manufacturer Color Internal Dimensions 16x48x18 in

GuardShack Green