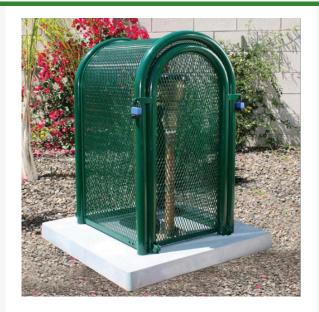

## Hinged w/Gate Enclosure - 16x48x18 Green

RGSE1007FG

## **Details**

The powder coated steel tall hinged body GS-M2 model is perfect for extra tall pressure vacuum breakers and irrigation controlers. 16" W x 48"H x 18"L. Forest Green. Made in U.S.A.

- Rugged construction
- Hinged opening provides complete access so 1 technician can service
- Install with EncPad Enclosure or concrete base
- Lock Shield Brackets protect against bolt cutters
- Made in U.S.A.

## **Specifications**

Manufacturer GuardShack Manufacturer's GS-M2

Model No

Color Green

Internal Dimensions 16x48x18 in

**GERT KAUFMANN Golf Course Management** 

Graf-Buttler-Strasse 7 Haimhausen, 85778 +498133907773