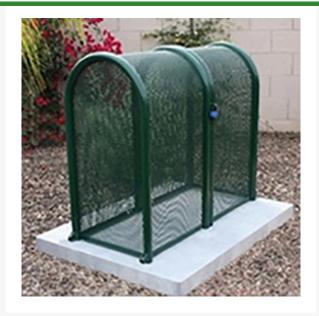

## 2PC Clamshell Enclosure - 16x37x39 Green

RGSE1008FG

## **Details**

The powder coated steel tall hinged GS-M1 and GS-M2 body and gate models are perfect for extra tall pressure vacuum breakers and irrigation controlers. The GS-M3 and GS-M4 clamshell design models give complete access to enable one technician to service the valuable equipment. 16"W x 37"H x 39"L. Forest Green. Made in U.S.A.

- Fits all 1/2" 2" PVB assemblies
- Rugged construction with no sharp edges or corners
- Mounting hardware included
- Lock Shield Brackets protect against bolt cutters
- Install with EncPad Enclosure Pad or concrete base
- Made in U.S.A.

## **Specifications**

Manufacturer GuardShack Manufacturer's GS-M3

Model No

Color Green

Internal Dimensions 16x37x39 in

**GERT KAUFMANN Golf Course Management** 

Graf-Buttler-Strasse 7 Haimhausen, 85778 +498133907773