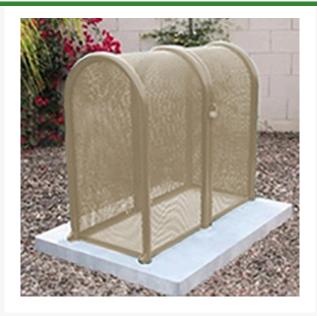

## 2PC Clamshell Enclosure - 16x37x39 Tan

RGSE1008TN

## **Details**

The powder coated steel tall hinged GS-M1 and GS-M2 body and gate models are perfect for extra tall pressure vacuum breakers and irrigation controlers. The GS-M3 and GS-M4 clamshell design models give complete access to enable one technician to service the valuable equipment. 16"W x 37"H x 39"L. Woodland Tan. Made in U.S.A.

- Fits all 1/2" 2" PVB assemblies
- Rugged construction with no sharp edges or corners
- Mounting hardware included
- Lock Shield Brackets protect against bolt cutters
- Install with EncPad Enclosure Pad or concrete base
- Made in U.S.A.

## **Specifications**

Manufacturer GuardShack Manufacturer's GS-M3

Model No

Color Tan

Internal Dimensions 16x37x39 in

**GERT KAUFMANN Golf Course Management**