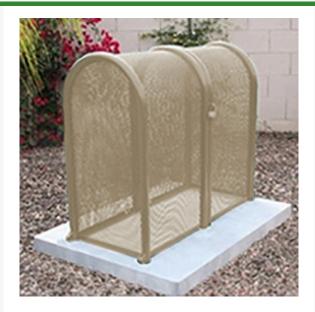

## 2PC Clamshell Enclosure - 16x48x39 Tan

RGSE1009TN

## **Details**

The powder coated steel tall hinged GS-M1 and GS-M2 body and gate models are perfect for extra tall pressure vacuum breakers and irrigation controlers. The GS-M3 and GS-M4 clamshell design models give complete access to enable one technician to service the valuable equipment. 15"W X 48"H X 39"L. Woodland Tan. Made in U.S.A.

- Rugged construction
- Hinged opening provides complete access so 1 technician can service
- Install with EncPad Enclosure or concrete base
- Lock Shield Brackets protect against bolt cutters
- Made in U.S.A.

## **Specifications**

Manufacturer GuardShack Manufacturer's GS-M4

Model No

Color Tan

Internal Dimensions 16x48x39 in

**GERT KAUFMANN Golf Course Management** 

Graf-Buttler-Strasse 7 Haimhausen, 85778 +498133907773