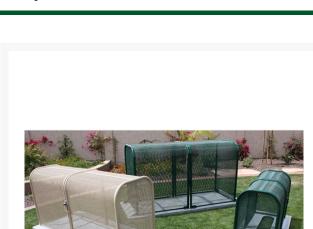

## 2PC Clamshell Enclosure - 24x40x80 Green

RGSE1012FG

## **Details**

The Clamshell Enclosure is perfect for 8" to 10" backflows with strainers and meters allowing the closest possible fit with the telescoping design. Two piece model for 2" to 8" backflow assemblies. Lock Shield Brackets and mounting hardware included. Install with EncPad Enclosure Pad or concrete base. Forest Green. Made in U.S.A..

- Fits 2 8 inch backflow assembly
- 2 piece enclosure
- Lock Shield Brackets included to ward off bolt cutters
- Install with EncPad Enclosure Pad or concrete base
- Mounting hardware included
- Made in U.S.A.

## **Specifications**

Manufacturer GuardShack
Color Green
Internal Dimensions 24x40x80 in

**GERT KAUFMANN Golf Course Management**