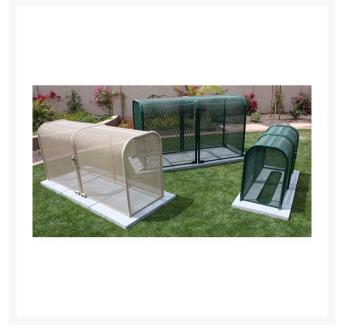

## **2PC Clamshell Enclosure - 30x48x99 Green**

## **Details**

The Clamshell Enclosure is perfect for 8" to 10" backflows with strainers and meters allowing the closest possible fit with the telescoping design. Tow piece model for 2" to 8" backflow assemblies. Lock Shield Brackets and mounting hardware included. Install with EncPad Enclosure Pad or concrete base. Forest Green. Made in U.S.A..

- Fits 2 8 inch backflow assembly
- 2 piece enclosure
- Lock Shield Brackets included to ward off bolt cutters
- Install with EncPad Enclosure Pad or concrete base
- Mounting hardware included
- Made in U.S.A.

## **Specifications**

Manufacturer GuardShack
Color Green
Internal Dimensions 30x48x99 in

**GERT KAUFMANN Golf Course Management** 

Graf-Buttler-Strasse 7 Haimhausen, 85778 +498133907773

https://golfkauf.rrproducts.com/