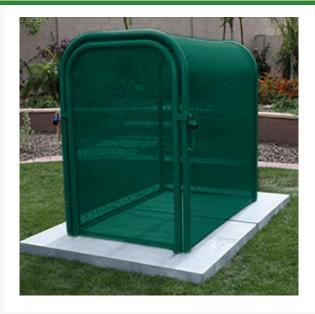

## Hinged w/Gate Enclosure - 24x40x31 Green

RGSE1018FG

## **Details**

The N Pattern enclosure is designed for angle pattern backflows but also works well covering pumps and other equipment. Large air-vacuum-relief valves easily fit inside these units for example. Mounting hardware included. Powder coated steel framework. Hinged with gate. 24" W x 40"H x 31L". Forest Green. Made in U.S.A

- Designed for angle pattern backflows
- Powder coated steel framework
- Install on EncPad Enclosure Pad or concrete base
- Mounting hardware included
- Made in U.S.A.