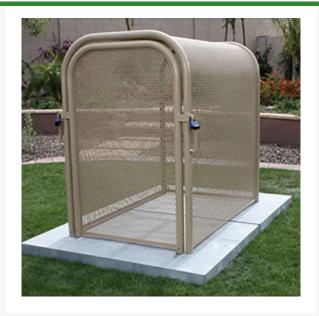

## Hinged w/Gate Enclosure - 24x40x31 Tan

RGSE1018TN

## **Details**

The N Pattern enclosure is designed for angle pattern backflows but also works well covering pumps and other equipment. Large air-vacuumrelief valves easily fit inside these units for example. Mounting hardware included. Powder coated steel framework. Hinged with gate. 24"W x 40"H x 31"L. Woodland Tan. Made in U.S.A.

- Designed for angle pattern backflows
- Powder coated steel framework
- Nor sharp edges or corners
- Install with EncPad Enclosure Pad or concrete base
- Mounting hardware included
- Made in U.S.A.

## **Specifications**

Manufacturer GuardShack

Color Tan

Internal Dimensions 24x40x31 in

**GERT KAUFMANN Golf Course Management** 

Graf-Buttler-Strasse 7 Haimhausen, 85778 +498133907773

https://golfkauf.rrproducts.com/