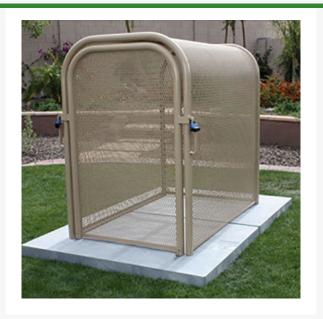

## Hinged w/Gate Enclosure - 24x40x38 Tan

RGSE1019TN

## Details

The N Pattern enclosure is designed for angle pattern backflows but also works well covering pumps and other equipment. Large air-vacuumrelief valves easily fit inside these units for example. Mounting hardware included. Powder coated steel framework. Hinged with gate. 24"W x 40"H x 38"L. Woodland Tan. Made in U.S.A.

- Designed for angle pattern backflows
- Powder coated steel framework
- No sharp edges or corners
- Install with EncPad Enclosure Pad or concrete base
- Mounting hardware included
- Made in U.S.A.

## Specifications

| Manufacturer        | GuardShack  |
|---------------------|-------------|
| Color               | Tan         |
| Internal Dimensions | 24x40x38 in |