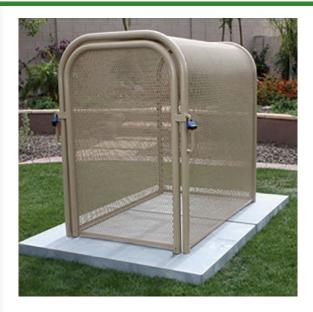

## Hinged w/Gate Enclosure - 30x48x47 Tan

RGSE1020TN

## **Details**

The N Pattern enclosure is designed for angle pattern backflows but also works well covering pumps and other equipment. Large air-vacuumrelief valves easily fit inside these units for example. Mounting hardware included. Powder coated steel framework. Hinged with gate. 30"W x 48"H x 47"L. Woodland Tan. Made in U.S.A.

- Designed for angle pattern backflows
- Powder coated steel framework
- No sharp edges or corners
- Install with EncPad Enclosure Pad or concrete base
- Mounting hardware included
- Made in U.S.A.