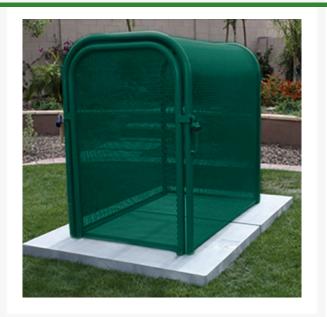

## Details

The N Pattern enclosure is designed for angle pattern backflows but also works well covering pumps and other equipment. Large air-vacuumrelief valves easily fit inside these units for example. Mounting hardware included. Powder coated steel framework. Hinged with gate. 3"W x 60"H x 47"L. Forest Green. Made in U.S.A.

- Designed for angle pattern backflow assemblies
- Powder coated steel framework
- No sharp edges or corners
- Install with EncPad Enclosure Pad or concrete base
- Mounting hardware included
- Made in U.S.A.

## Specifications

| Manufacturer        | GuardShack  |
|---------------------|-------------|
| Color               | Green       |
| Internal Dimensions | 38x60x47 in |