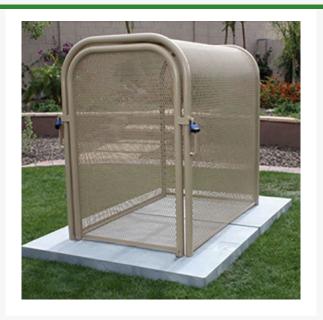

## Hinged w/Gate Enclosure - 38x60x47 Tan

RGSE1021TN

## Details

The N Pattern enclosure is designed for angle pattern backflows but also works well covering pumps and other equipment. Large air-vacuumrelief valves easily fit inside these units for example. Mounting hardware included. Powder coated steel framework. Hinged with gate. 38"W x 60"H x 47"L. Woodland Tan. Made in U.S.A.

- Designed for angle pattern backflow assemblies
- Powder coated steel framework
- No sharp edges or corners
- Install with EncPad Enclosure Pad or concrete base
- Mounting hardware included
- Made in U.S.A.