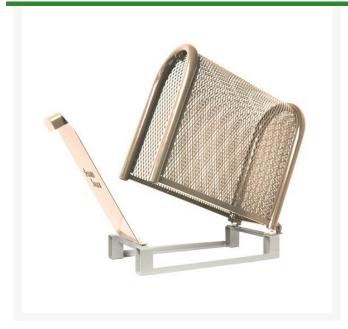

## **HGS Security Enclosure - 10x24x22 Tan**

RGSE1023TN

## **Details**

The most secure GuardShack enclosure designed with schedule 40 steel pipe and expanded metal cage with only one lock needed. The body with hinged gate design allows for full use of internal dimensions. The deluxe integrated Lock Shield Bracket provides added protection from bolt cutters. All mounting points are internal and cannot be accessed unless the cage is opened. Only a 3/8" gap between the pad and enclosure. For maximum security and easy installation, the optional ES-1, RGSE1026, enclosure setter is optional. Simply bolt the cage to the setter with the provided hardware, set in wet concrete and walk away. 10"W x 24"H x 22"L. Woodland Tan.