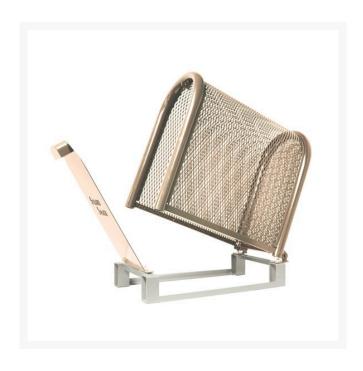

## **HGS Security Enclosure - 10x24x40 Tan**

RGSE1025TN

## **Details**

internal dimensions. The deluxe integrated Lock Shield Bracket provides added protection from bolt cutters. All mounting points are internal and cannot be accessed unless the cage is opened. Only a 3/8" gap between the pad and enclosure. For maximum security and easy installation, the optional ES-3, RGSE1028, enclosure setter is optional. Simply bolt the cage to the setter with the provided hardware, set in wet concrete and walk away. 10"W x 24"H x 40"L. Wodland Tan.

- Most secure enclosure
- Stainless steel hardware
- Lock Shield Brackets protect against bolt cutters
- All mounting points internal
- Covers over 4 dozen types and sizes of backflows
- Hinged body with gate design

## **Specifications**

Manufacturer GuardShack

Color Tan

Internal Dimensions 10x24x40 in

**GERT KAUFMANN Golf Course Management** 

Graf-Buttler-Strasse 7 Haimhausen, 85778 +498133907773

https://golfkauf.rrproducts.com/