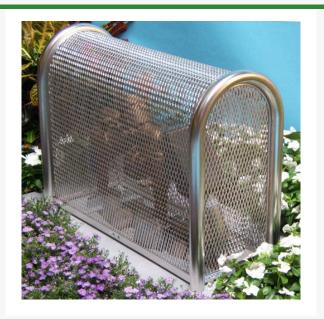

## Details

Our rugged 304 Stainless Steel construction detours vandalism and theft of your backflow, air vacuum and other valuable devices. Electropolished and sandblasted to a smooth finish for the best rust free protection, durability and lowest maintenance costs, especially in coastal or high humidity areas. No sharp corners. LockShield brackets for maximum protection from bolt cutters. 10"W x 24"H x 22"L. Install with EncPad Enclosure Pad or concrete base. Made in USA.

- Lift off model
- Excellent for coastal or high humidity areas
- Electro polished for rust free finish
- No sharp edges or corners
- Install with EncPad Enclosure Pad or concrete base
- Mounting hardware included
- Made in U.S.A.