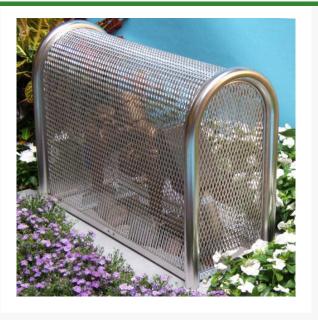

## Coast SS Lift-Off - 10x24x30

**RGSE1035** 

## **Details**

Our rugged 304 Stainless Steel construction detours vandalism and theft of your backflow, air vacuum and other valuable devices. Electropolished and sandblasted to a smooth finish for the best rust free protection, durability and lowest maintenance costs, especially in coastal or high humidity areas. No sharp corners. LockShield brackets for maximum protection from bolt cutters. 10"W x 24"H x 30"L. Install with EncPad Enclosure Pad or concrete base. Made in USA.

- Lift off model
- Excellent for coast or high humidity areas
- Electro polished for rust free finish
- No sharp edges or corners
- Install with EncPad Enclosure Pad or concrete base
- Mounting hardware included