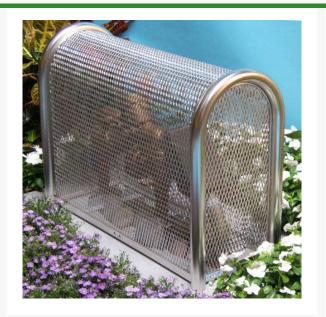

## Coast SS Hinged - 10x24x40 **RGSE1036**

## Details

Our rugged 304 Stainless Steel construction detours vandalism and theft of your backflow, air vacuum and other valuable devices. Electropolished and sandblasted to a smooth finish for the best rust free protection, durability and lowest maintenance costs, especially in coastal or high humidity areas. No sharp corners. LockShield brackets for maximum protection from bolt cutters. Install with concrete base. Made in USA.

## **Specifications**

Manufacturer Internal Dimensions 10x24x40 in

GuardShack