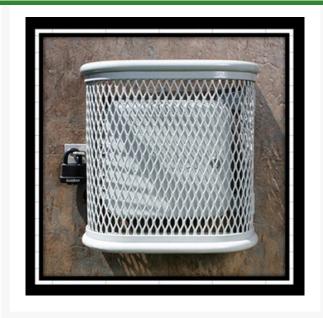

## **Details**

The ClockGuard is designed of rugged tubular steel to provide you a safe and attractive way to protect your irrigation controllers or other wall mounted equipment. Internal hinges add to the security. An open strip under the unit allows access for power and controller wiring. The ClockGuard installs quickly with all hardware included. Available in powder coated grey. Made in U.S.A. (Padlock not included).