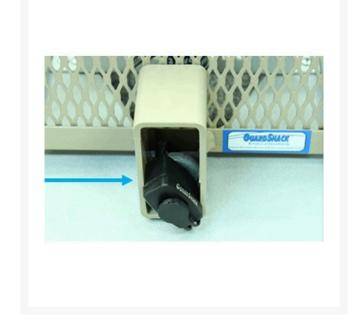

## **Details**

LockShield Brackets offer extra protection against theft by attaching to the enclosures and are to designed to ward off bolt cutters. For use with new GuardShack enclosures or retro-fitted for previously purchased GuardShacks. Available in powder coated Forest Green and Woodland Tan. The Retro Fit Lock Shield Bracket (LSB) is available for previously installed GuadShacks. The Bolt on LSB ClamKit is designed for Clamshell models but also works to convert hinged GS-3 or GS-4 to a lift off cage.