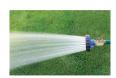

## **Details**

A revolutionary shower nozzle providing a beautiful, consistent and uniform spray pattern for soaking turf or landscape applications. The RainPro features a ultra durable solid brass nozzle plate with a tough protective TPR rubber bumper that unscrews for easy cleaning. Flow: 40 GPM @ 80 psi. 3/4" FHT Inlet.

- Ultra durable construction withstands any abuse
- Beautiful, consistent and uniform spray pattern
- Constructed of zinc alloy, brass and TPR rubber bumper
- Flow rate: 40 GPM @ 80psi (built for 1" and 3/4" hose flow rates)
- Nozzle assembly unscrews for easy cleaning
- 3/4" FHT Inlet