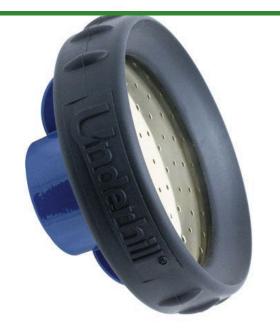

## Underhill Rainpro Showerhead Nozzle - 3/4in Hose Thread & 1in Hose Thread (Includes Adapter)

RGSHN-75

## **Details**

A revolutionary shower nozzle providing a beautiful, consistent and uniform spray pattern for soaking turf or landscape applications. The RainPro features a ultra durable solid brass nozzle plate with a tough protective TPR rubber bumper that unscrews for easy cleaning. Flow: 40 GPM @ 80 psi. 3/4" FHT Inlet.

- Ultra durable construction withstands any abuse
- Beautiful, consistent and uniform spray pattern
- Constructed of zinc alloy, brass and TPR rubber bumper
- Flow rate: 40 GPM @ 80psi (built for 1" and 3/4" hose flow rates)
- Nozzle assembly unscrews for easy cleaning
- 3/4" FHT Inlet