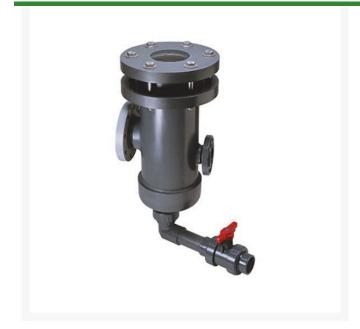

## **Details**

Suction Strainer is a special Basket Strainer design that reduces pressure drop, a critical element in suction line applications. While same-size (inlet/outlet) units are available, enlarged inlet on reducing sizes performs best in suction line applications. The internal Strainer Basket is bottom-drained for direct flushing through a 360 adjustable side mounted Discharge Valve Assembly (included). Bolt-on Bonnet is fitted with Top Sight-Glass. Standard units listed have EPDM Seals and Stainless Steel 3/16" Perforated Screen (4-mesh). Pressure Rating @ 73F (23C), Water 50 psi. Maximum Service Temperature PVC = 140F (60C). Temperature/Pressure De-ratings Apply.