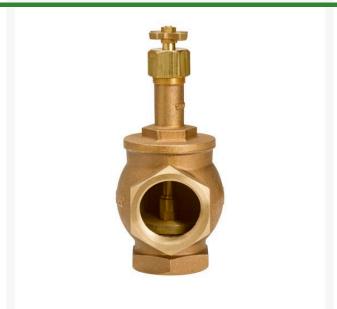

## Valve - Brass Angle 1-1/4 NPT RGVBM12

## **Details**

Available in sizes from 3/4"to 3" NPT inlet/outlet. Union on outlet side of valve on VBM25 & VBM30 models. Heavy duty cast brass construction. Corrosion resistant. Removable bonnet and internal assembly for easy service and cleaning. Freerotating seat disc serviceable without removing valve body from the pipe line. Flow control stem with cast brass cross handle for manual valve key. Designed to provide low friction-loss performance. British Pipe Thread available (BS), except VBM07.