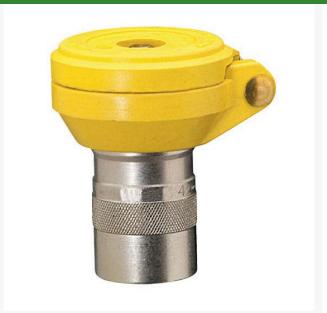

# Quick Coupling Valve - Yellow Locking Cover 1 in NPT RGW7643

## Details

Weathermatic quick coupling valves and keys use Acme threads for slow and steady flow control instead of immediate on/off. All models feature rubber cover. Optional locking cover available. Optional lavender rubber cover identifies reclaimed water site molded in RECLAIMED WATER - DO NOT DRINK: in English and Spanish.