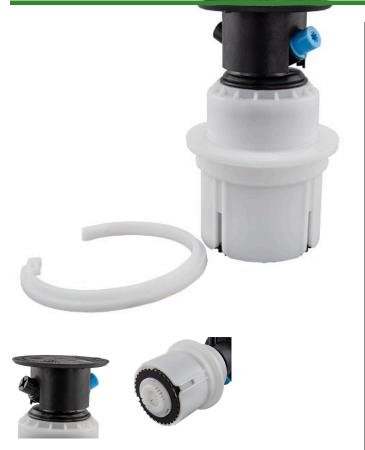

## **Details**

A full 4-inch pop-up in a tough, commercial-grade plastic case clears tall turfgrass for uniform coverage in square or triangular spacing, and the rolled-over flange keeps turfgrass clear of riser and nozzle. Stainless-steel riser resists damage and vandalism. Special design eliminates blow-by and reduces pressure loss to improve system performance. Dual-direction flushing protects internals from debris and ensures positive popup/down, and the heavy-duty spring assures positive retraction. Full circle and adjustable patterns for maximum flexibility. Easy arc adjustment without any tools-radius can be adjusted up to 25%. Compact cartridge makes repairs quick and easy, and the Quick lock design permits service from the rotor's top. Nozzle kit offers fully interchangeable nozzles and is included with each rotor.

## Replaces

R&R Products RG51R25