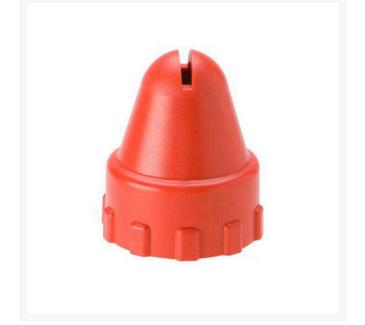

## Fanshot Fan-Spray Pattern Hose Nozzle 20 gpm Red - 3/4 in FHT

RGWDN075FS20

## Details

The Fan Shot is a slotted fan spray nozzle designed for various flows both with and without regulators. The Fan Shot is available in 3/4" and 1" models. All of the color coded nozzles can be purchased on regulated or non-regulated bodies, individually or in a combo kit. Blue = 30 gpm, Red = 20 gpm, Yellow = 10 gpm.

- Slotted fan spray nozzle
- Designed for various flows both with and without regulators

## Specifications

Manufacturer Color Flow Rate Inlet Size Weathermatic Red 20 gpm 3/4 in