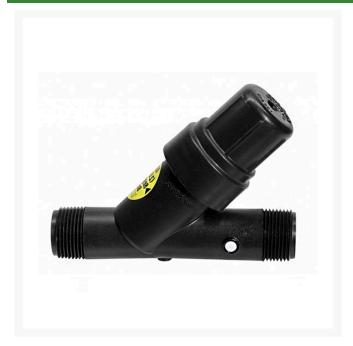

## Rain Bird Pressure-Regulating Rby Filter - 1" w/ 200 Mesh Screen

RGX13001

## **Details**

Reduces the number of components in a control zone, making it smaller and easier to install. More control zones can fit in one valve box! Combination unit comes with 200 mesh (75 micron) stainless steel reduces the number of connections, making installation easier and faster. Static RBY filter regulates pressure to a nominal 30 or 40 psi (2.0 or 2.8 bar) - PR RBY Filter Cap has sealing O-ring and unthreads to provide access to the filter element for easy cleaning .30 or 40 psi pressure regulator is integrated into the filter body. Robust body and cap are made of glass-filled polypropylene and provide 150 psi (10.3 bar) pressure rating