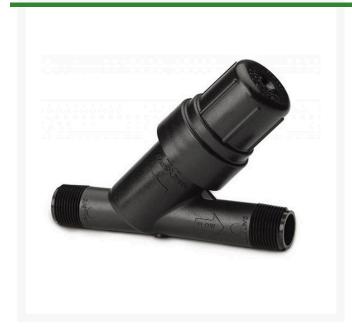

## Rain Bird Inline Rby Filter - 3/4" w/200 Mesh Screen

RGX14004

## **Details**

A simple and reliable filter for low-volume irrigation systems. Simple to clean, as cap has a sealing O-ring and unthreads to provide access to the stainless steel filter element. Strong and reliable due to its robust design and glass-filled polypropylene construction. Male x Male threaded connections for direct connection to valves and pressure regulators. Replacement stainless steel elements are available in 200 mesh (75 micron).