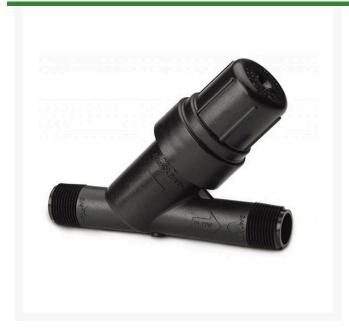

## Rain Bird Inline Rby Filter - 1" w/200 Mesh Screen

## **Details**

A simple and reliable filter for low-volume irrigation systems. Simple to clean, as cap has a sealing O-ring and unthreads to provide access to the stainless steel filter element. Strong and reliable due to its robust design and glass-filled polypropylene construction. Male x Male threaded connections for direct connection to valves and pressure regulators. Replacement stainless steel elements are available in 200 mesh (75 micron).