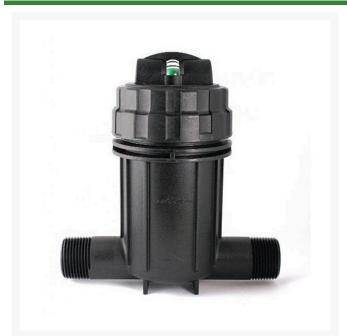

## Rain Bird Inline Quick-Check Basket Filter - 1" w/200 Mesh Screen

RGX14131

## **Details**

Rain Bird offers a complete family of filtration products to meet a wide variety of needs. The Quick-Check Basket Filter can be used in both residential and light commercial applications. Reduce hours of maintenance time by installing this innovative filter that tells you when it needs to be cleaned. During regular operation, the Quick-Check indicator bubble remains a vibrant green. When debris accumulates to a level where significant pressure loss occurs, the indicator bubble switches to bright red and the filter needs to be cleaned.