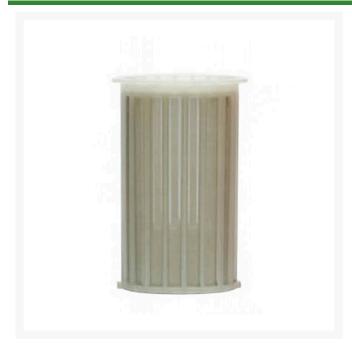

## Rain Bird SS Screen For Quick Check Basket Filter -200 Mesh

RGX14136

## **Details**

Rain Bird offers a complete family of filtration products to meet a wide variety of needs. The Quick-Check Basket Filter can be used in both residential and light commercial applications. Reduce hours of maintenance time by installing this innovative filter that tells you when it needs to be cleaned. During regular operation, the Quick-Check indicator bubble remains a vibrant green. When debris accumulates to a level where significant pressure loss occurs, the indicator bubble switches to bright red and the filter needs to be cleaned.