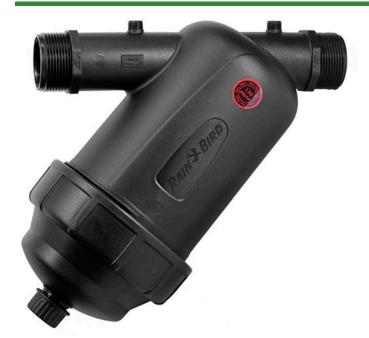

## **Rain Bird Large Capacity Screen Filter -**2" NPT w/120 Mesh

RGX14606

## **Details**

Provides extra large filtration capacity for residential, commercial, and municipal applications. Durable filters can be easily removed for cleaning, significantly reducing cleaning time. Disc filters can decompress for easy cleaning. Auxiliary connection with a threaded cap can be drilled to allow draining or depressurization.

## **Specifications**

Manufacturer Manufacturer's Model No

Rain Bird LCRBY200S

GERT KAUFMANN Golf Course Management Graf-Buttler-Strasse 7 Haimhausen, 85778

https://golfkauf.rrproducts.com/