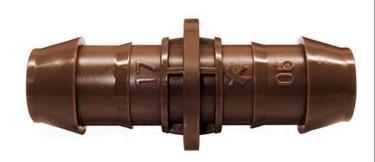

## Rain Bird Xf Drip Coupling - 17mm Barb x Barb

RGX36370

Rain Bird's 17mm barbed insert fittings are used with all Rain Bird XF Series Dripline, including XFD Dripline and XFS Subsurface Dripline. They have been redesigned and can now be installed over twice as fast as other barbed fittings. When you're installing the new XF Insert Fittings, you quickly notice that less force is required to securely attach the fittings. This will reduce hand fatigue, and will save you time and money.