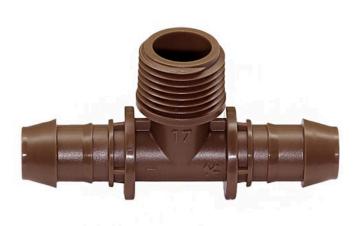

## Rain Bird Xf Drip Male Adapter - 17mm BARB-1/2 MPT-17mm Barb RGX36376

### Details

Rain Bird's 17mm barbed insert fittings are used with all Rain Bird XF Series Dripline, including XFD Dripline and XFS Subsurface Dripline. They have been redesigned and can now be installed over twice as fast as other barbed fittings. When you're installing the new XF Insert Fittings, you quickly notice that less force is required to securely attach the fittings. This will reduce hand fatigue, and will save you time and money.