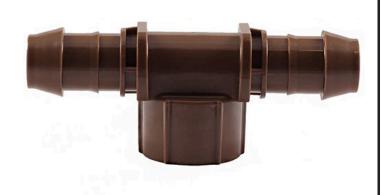

## Rain Bird Xf Adapter - 17mm Barb x 1/2 Femtee

## **Details**

Rain Bird's 17mm barbed insert fittings are used with all Rain Bird XF Series Dripline, including XFD Dripline and XFS Subsurface Dripline. They have been redesigned and can now be installed over twice as fast as other barbed fittings. When you're installing the new XF Insert Fittings, you quickly notice that less force is required to securely attach the fittings. This will reduce hand fatigue, and will save you time and money.