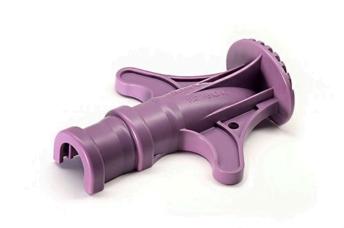

## Details

Rain Bird's XF Insertion Tool assists you with installing XF Fittings in less time and with less effort. Installing fittings can be a grueling task at any job site. Not to worry, there's help. Introducing Rain Bird's new XF Insertion tool. Your hands will thank you.