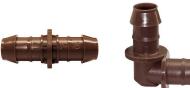

## **Details**

Rain Bird's 17mm barbed insert fittings are used with all Rain Bird XF Series Dripline, including XFD Dripline and XFS Subsurface Dripline. They have been redesigned and can now be installed over twice as fast as other barbed fittings. When you're installing the new XF Insert Fittings, you quickly notice that less force is required to securely attach the fittings. This will reduce hand fatigue, and will save you time and money.