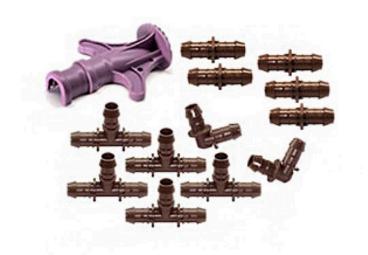

## **Details**

Rain Bird's 17mm barbed insert fittings are used with all Rain Bird XF Series Dripline, including XFD Dripline and XFS Subsurface Dripline. They have been redesigned and can now be installed over twice as fast as other barbed fittings. When you're installing the new XF Insert Fittings, you quickly notice that less force is required to securely attach the fittings. This will reduce hand fatigue, and will save you time and money.