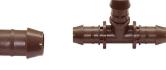

## **Details**

Rain Bird's 17mm barbed insert fittings are used with all Rain Bird XF Series Dripline, including XFD Dripline and XFS Subsurface Dripline. They have been redesigned and can now be installed over twice as fast as other barbed fittings. When you're installing the new XF Insert Fittings, you quickly notice that less force is required to securely attach the fittings. This will reduce hand fatigue, and will save you time and money.