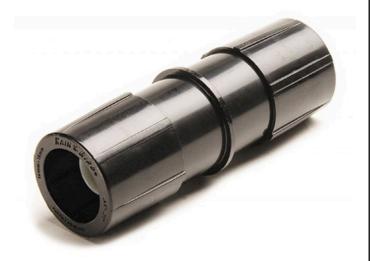

## Rain Bird Easy Fit Compression Coupling RGX43000

## **Details**

Reduces inventory costs: Multi-diameter compression fittings work with a wide range of 16mm - 17mm tubing or dripline. Saves time and effort: 50% less force is required to connect tubing and fittings versus competitive compression fittings. Adapters swivel for easy installation. Provides increased flexibility: Just three Easy Fit Fittings and five Easy Fit Adapters are needed to make over 160 combinations of connections, accommodating countless installation and maintenance situations. Works with all 16-17mm dripline and blank tubing. Patented fittings and adapters are molded from UVresistant and durable ABS materials. Removable flush caps can be used to flush end of line and temporarily cap off lines for later expansion. Not recommended with subsurface irrigation