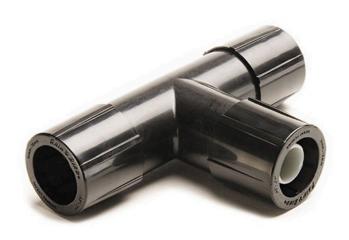

## Rain Bird Easy Fit Compression Tee

## **Details**

Reduces inventory costs: Multi-diameter compression fittings work with a wide range of 16mm - 17mm tubing or dripline. Saves time and effort: 50% less force is required to connect tubing and fittings versus competitive compression fittings. Adapters swivel for easy installation. Provides increased flexibility: Just three Easy Fit Fittings and five Easy Fit Adapters are needed to make over 160 combinations of connections, accommodating countless installation and maintenance situations. Works with all 16-17mm dripline and blank tubing. Patented fittings and adapters are molded from UVresistant and durable ABS materials. Removable flush caps can be used to flush end of line and temporarily cap off lines for later expansion. Not recommended with subsurface irrigation