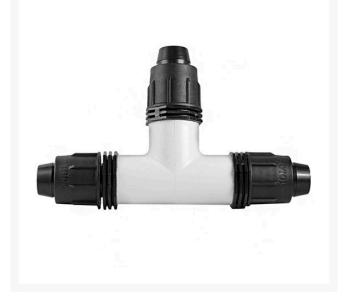

## Details

Rain Bird's complete line of Twist Lock Fittings simplify the installation of all industry-standard 1/2", 3/4" and 1" dripline and distribution tubing. They provide an even tighter seal on tubing by using high quality barbs and twist-locking nuts. Their unique barb design reduces insertion force while maintaining a secure fit. Ideal for use with Rain Bird XFD, XFS and XFCV dripline, XF blank tubing, XT700, XBS and QF Header distribution tubing. Models include couplings, elbows, tees, caps, and MPT threaded adapters.