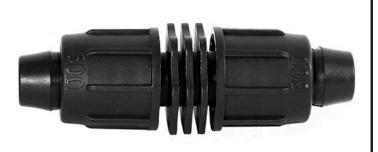

## Rain Bird Twist Lock Coupling - 1/2" RGX43260

## Details

Rain Bird's complete line of Twist Lock Fittings simplify the installation of all industry-standard 1/2", 3/4" and 1" dripline and distribution tubing. They provide an even tighter seal on tubing by using high quality barbs and twist-locking nuts. Their unique barb design reduces insertion force while maintaining a secure fit. Ideal for use with Rain Bird XFD, XFS and XFCV dripline, XF blank tubing, XT700, XBS and QF Header distribution tubing. Models include couplings, elbows, tees, caps, and MPT threaded adapters.