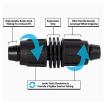

## Details

Rain Bird's complete line of Twist Lock Fittings simplify the installation of all industry-standard 1/2", 3/4" and 1" dripline and distribution tubing. They provide an even tighter seal on tubing by using high quality barbs and twist-locking nuts. Their unique barb design reduces insertion force while maintaining a secure fit. Ideal for use with Rain Bird XFD, XFS and XFCV dripline, XF blank tubing, XT700, XBS and QF Header distribution tubing. Models include couplings, elbows, tees, caps, and MPT threaded adapters.