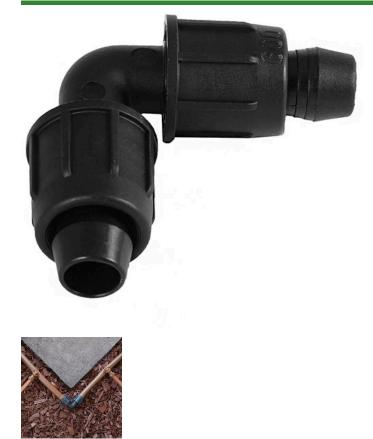

## Rain Bird Twist Lock Elbow - 1/2"

RGX43262

## Details

Rain Bird's complete line of Twist Lock Fittings simplify the installation of all industry-standard 1/2", 3/4" and 1" dripline and distribution tubing. They provide an even tighter seal on tubing by using high quality barbs and twist-locking nuts. Their unique barb design reduces insertion force while maintaining a secure fit. Ideal for use with Rain Bird XFD, XFS and XFCV dripline, XF blank tubing, XT700, XBS and QF Header distribution tubing. Models include couplings, elbows, tees, caps, and MPT threaded adapters.