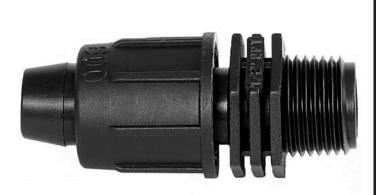

## Rain Bird Twist Lock Adapter - 1/2" Mpt RGX43263

## Details

Rain Bird's complete line of Twist Lock Fittings simplify the installation of all industry-standard 1/2", 3/4" and 1" dripline and distribution tubing. They provide an even tighter seal on tubing by using high quality barbs and twist-locking nuts. Their unique barb design reduces insertion force while maintaining a secure fit. Ideal for use with Rain Bird XFD, XFS and XFCV dripline, XF blank tubing, XT700, XBS and QF Header distribution tubing. Models include couplings, elbows, tees, caps, and MPT threaded adapters.