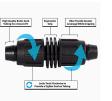

## Details

Rain Bird's complete line of Twist Lock Fittings simplify the installation of all industry-standard 1/2", 3/4" and 1" dripline and distribution tubing. They provide an even tighter seal on tubing by using high quality barbs and twist-locking nuts. Their unique barb design reduces insertion force while maintaining a secure fit. Ideal for use with Rain Bird XFD, XFS and XFCV dripline, XF blank tubing, XT700, XBS and QF Header distribution tubing. Models include couplings, elbows, tees, caps, and MPT threaded adapters.