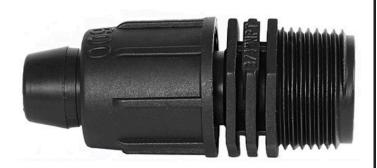

## Rain Bird Twist Lock Adapter - 3/4" Mpt RGX43264

## **Details**

Rain Bird's complete line of Twist Lock Fittings simplify the installation of all industry-standard 1/2", 3/4" and 1" dripline and distribution tubing. They provide an even tighter seal on tubing by using high quality barbs and twist-locking nuts. Their unique barb design reduces insertion force while maintaining a secure fit. Ideal for use with Rain Bird XFD, XFS and XFCV dripline, XF blank tubing, XT700, XBS and QF Header distribution tubing. Models include couplings, elbows, tees, caps, and MPT threaded adapters.