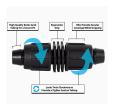

## **Details**

Rain Bird's complete line of Twist Lock Fittings simplify the installation of all industry-standard 1/2", 3/4" and 1" dripline and distribution tubing. They provide an even tighter seal on tubing by using high quality barbs and twist-locking nuts. Their unique barb design reduces insertion force while maintaining a secure fit. Ideal for use with Rain Bird XFD, XFS and XFCV dripline, XF blank tubing, XT700, XBS and QF Header distribution tubing. Models include couplings, elbows, tees, caps, and MPT threaded adapters.