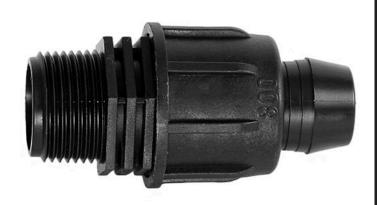

## Rain Bird Twist Lock Adapter - 3/4" Mpt RGX43283

## **Details**

Rain Bird's complete line of Twist Lock Fittings simplify the installation of all industry-standard 1/2", 3/4" and 1" dripline and distribution tubing. They provide an even tighter seal on tubing by using high quality barbs and twist-locking nuts. Their unique barb design reduces insertion force while maintaining a secure fit. Ideal for use with Rain Bird XFD, XFS and XFCV dripline, XF blank tubing, XT700, XBS and QF Header distribution tubing. Models include couplings, elbows, tees, caps, and MPT threaded adapters.