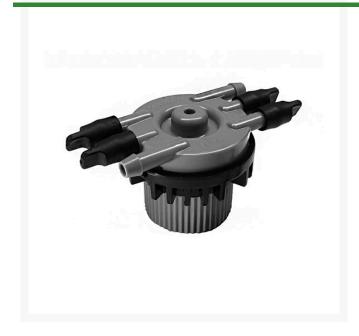

## Rain Bird 6 Outlet Manifold - 1/2" Fpt x 6 Barb

RGX57000

## **Details**

1/2" FPT inlet threads onto 1/2" riser and provides a manifold with six free-flowing 1/4" barb outlets. Each barb outlet is sealed with a durable plastic cap. Plastic caps remove easily, allowing for a drip area that can be customized with up to six different emission devices. Attach 1/4" Distribution Tubing (XQ) onto each outlet for use with: Xeri-Bugs, PC Modules, Xeri-Pops, Xeri-Sprays, and Xeri-Bubblers.