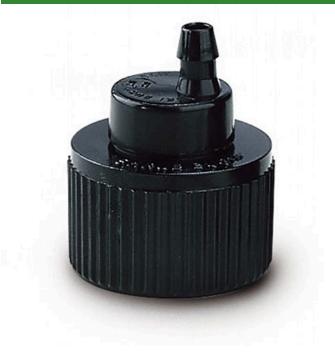

## Rain Bird Xeri-Bug Emitter - Black 1.0GPH 1/2" Fpt x Barb

RGX63010

## **Details**

Point-Source Low-Flow Emitters for Watering the Root Zones of Plants, Trees, and Container Plants. Ideal for watering the root zones of plants, trees, and container plants. Xeri-Bugs emit water at rates of 0.5, 1.0 and 2.0 gallons-per-hour (GPH) which allows soils to absorb water more completely into the root zones of plants. Xeri-Bugs are an ideal choice for those wishing to to conserve water or eliminate excessive run-off. The only emitters with self-piercing barbs, making them the easiest to install using the Xeriman tool. Widest selection of pressure-compensating emitters, with 3 flow rates and 3 inlet options. Most compact and unobtrusive emitters.