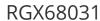

## Rain Bird Xeri-Bug Emitter - Blue 0.5GPH 10/32 Thread x Barb

## **Details**

Point-Source Low-Flow Emitters for Watering the Root Zones of Plants, Trees, and Container Plants. Ideal for watering the root zones of plants, trees, and container plants. Xeri-Bugs emit water at rates of 0.5, 1.0 and 2.0 gallons-per-hour (GPH) which allows soils to absorb water more completely into the root zones of plants. Xeri-Bugs are an ideal choice for those wishing to to conserve water or eliminate excessive run-off. The only emitters with self-piercing barbs, making them the easiest to install using the Xeriman tool. Widest selection of pressure-compensating emitters, with 3 flow rates and 3 inlet options. Most compact and unobtrusive emitters.