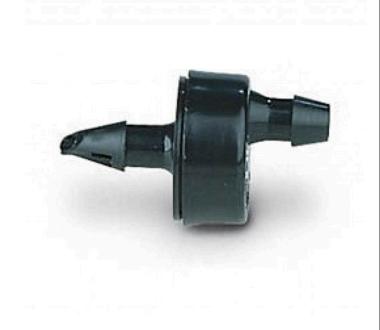

## Rain Bird Xeri-Bug Emitter - Black 1.0GPH Barb x Barb

RGX68040

## **Details**

Point-Source Low-Flow Emitters for Watering the Root Zones of Plants, Trees, and Container Plants. Ideal for watering the root zones of plants, trees, and container plants. Xeri-Bugs emit water at rates of 0.5, 1.0 and 2.0 gallons-per-hour (GPH) which allows soils to absorb water more completely into the root zones of plants. Xeri-Bugs are an ideal choice for those wishing to to conserve water or eliminate excessive run-off. The only emitters with self-piercing barbs, making them the easiest to install using the Xeriman tool. Widest selection of pressure-compensating emitters, with 3 flow rates and 3 inlet options. Most compact and unobtrusive emitters.